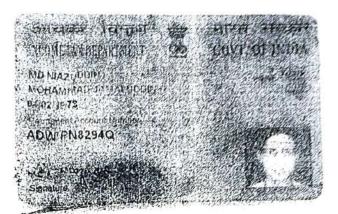

, Admitted by: Self, Date of Admission: 18/03/2021 ,Place: Office

| Md Niazuddin Son of Mr Mohammad Jamaluddin Executed by: Self, Date of Execution: 18/03/2021 , Admitted by: Self, Date of Admission: 18/03/2021 ,Place : Office |            |                   | pub. Heazurdhi |
|----------------------------------------------------------------------------------------------------------------------------------------------------------------|------------|-------------------|----------------|
|                                                                                                                                                                | 18/03/2021 | LTI<br>18/03/2021 | 18/03/2021     |

27/2, Samsul Huda Road, P.O:- Circus Avenue, P.S:- Karaya, District:-South 24-Parganas, West Bengal, India, PIN - 700017 Sex: Male, By Caste: Muslim, Occupation: Business, Citizen of: India, PAN No.:: ADxxxxxx4Q,Aadhaar No Not Provided by UIDAI, Status: Individual, Executed by: Self, Date of Execution: 18/03/2021