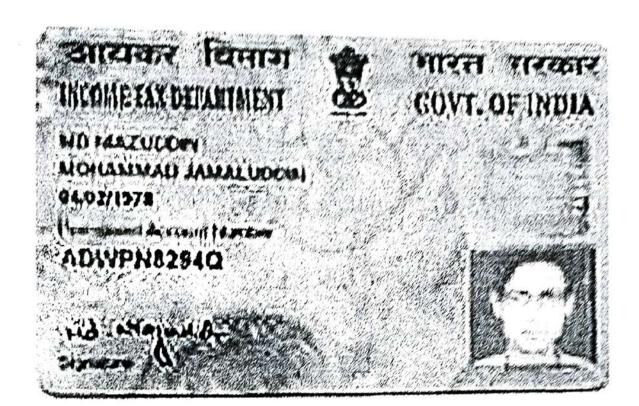

, Admitted by: Self, Date of Admission: 18/03/2021 ,Place: Office

| Md Niazuddin Son of Mr Mohammad Jamaluddin Executed by: Self, Date of Execution: 18/03/2021 , Admitted by: Self, Date of Admission: 18/03/2021 ,Place : Office |            |                   | pub. Heazurdhi |
|----------------------------------------------------------------------------------------------------------------------------------------------------------------|------------|-------------------|----------------|
|                                                                                                                                                                | 18/03/2021 | LTI<br>18/03/2021 | 18/03/2021     |

27/2, Samsul Huda Road, P.O:- Circus Avenue, P.S:- Karaya, District:-South 24-Parganas, West Bengal, India, PIN - 700017 Sex: Male, By Caste: Muslim, Occupation: Business, Citizen of: India, PAN No.:: ADxxxxxx4Q,Aadhaar No Not Provided by UIDAI, Status: Individual, Executed by: Self, Date of Execution: 18/03/2021