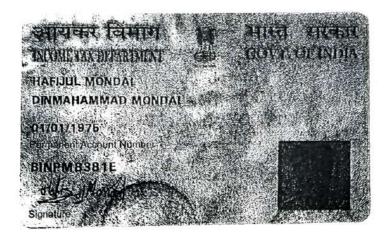

Kandarpapur, P.O:- Garia, P.S:- Sonarpur, District:-South 24-Parganas, West Bengal, India, PIN - 700084 Sex: Male, By Caste: Muslim, Occupation: Business, Citizen of: India, PAN No.:: BIXXXXXX1E, Aadhaar No Not Provided by UIDAI, Status: Individual, Executed by: Self, Date of Execution: 18/03/2021