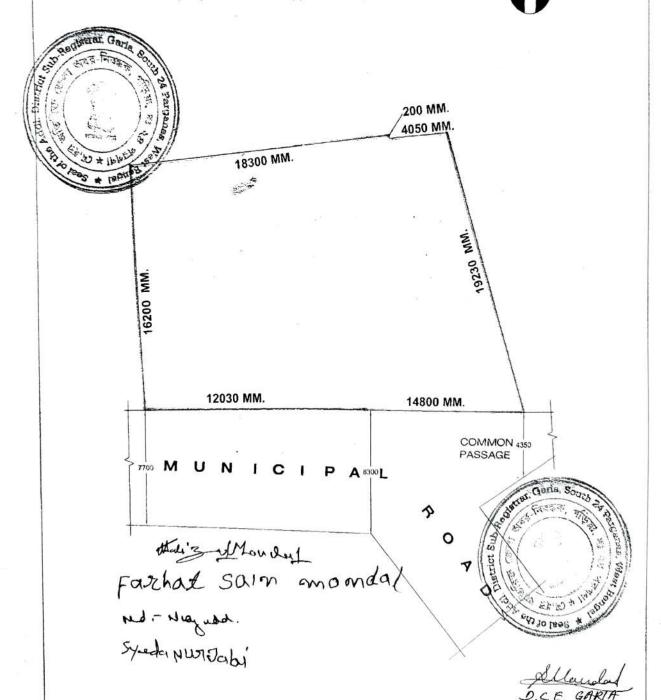

- 2. That the said plot of land is shown in a site plan annexed hereto which is deemed to be a part and parcel of this indenture showing measurement of the four sides shown in the map/site plan marked by Red Colour in accordance with the total quantum of land of the declarants.
- 3. That the declarants shall be liable for dispute of any kind with the neighbours of this land and indemnify of any legal responsibilities on this account.
- 4. That there is no suit pending in respect of the said plot of land. The said land is not under the purview of any requisition or acquisition.
- 5. That the said plot of land is free from all encumbrances. All sides of the boundary in respect of the above mentioned plot of land is the same as mentioned in the previous deed.
- 6. That if any dispute arises regarding the boundary of the said plot of land Rajpur Sonarpur Municipality has no responsibility and the municipal authority may revoke the

Name.....

Signature.....

Name.....

Signature ud. Mayudd.

Name.....

Signature Synda HUNTJaba'

SITE PLAN AT DAG NO.:- 4017 KH. NO.:- 945, 1724 J.L. NO.:- 47 MOUZA:- BARHANS FARTABAD, P.S.:- NARENDRAPUR, HOLDING NO.:- 606, UTTAR - PURBA FARTABAD,
WARD NO.:- 28, UNDER RAJPUR - SONARPUR MUNICIPALITY, DIST.:- 24 PGS (S)

SCALE = 1:200

DIMENSIONS ARE IN MM. AREA BOUNDED BY RED BORDER

#### AREA OF LAND:

SIG. OF OWNERS

LAND AREA: - 430.76 SQ.M. ( 06K-07CH-00 SFT) (ASPER DEED)

NORTH

DRAWN BY

নাজায়ান লন্ধর Sajahan Laskar সন্মতারিখ DOB 02:05/1981 पुक्रम / Male

ভারতীয় বিশিষ্ট পরিমুখ পুষ্টিকর Unique Identification Authority of India